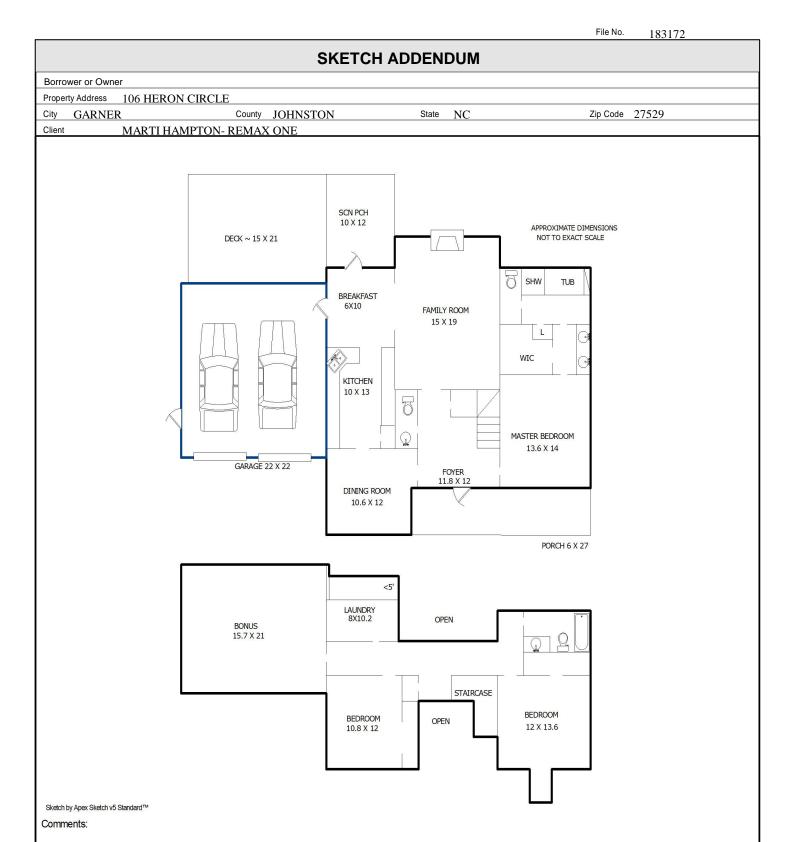

|                     | AREA CALCULATIONS SUMMARY                             |                                         |                                   |  |  |
|---------------------|-------------------------------------------------------|-----------------------------------------|-----------------------------------|--|--|
| Code                | Description                                           | Net Size                                | Net Totals                        |  |  |
| GLA1<br>GLA2<br>GAR | Pirst Floor<br>Second Floor<br>Second Floor<br>Garage | Net Size  1275.04 1097.99 -31.80 492.83 | Net Totals 1275.04 1066.19 492.83 |  |  |
| Net                 | LIVABLE Area                                          | (rounded)                               | 2341                              |  |  |

| LIVING AREA BREAKDOWN         Breakdown         Subtotals           First Floor         40.2 x 28.2 1133.64 64.00 64.00 66.0 x 12.9 77.40           Second Floor         3.4 x 4.3 14.62 55.38 8.3 x 33.1 274.73 6.7 x 62.3 417.41 8.7 x 14.0 121.80 1.0 x 40.2 40.20 4.6 x 17.8 81.88 4.1 x 14.2 58.22 1.5 x 22.5 33.75 3.0 x 10.6         81.88 58.22 1.5 x 22.5 33.75 -31.80 |                       |   |           |           |  |  |
|---------------------------------------------------------------------------------------------------------------------------------------------------------------------------------------------------------------------------------------------------------------------------------------------------------------------------------------------------------------------------------|-----------------------|---|-----------|-----------|--|--|
| First Floor  40.2 x 28.2 1133.64 4.0 x 16.0 64.00 6.0 x 12.9 77.40  Second Floor  3.4 x 4.3 14.62 3.9 x 14.2 55.38 8.3 x 33.1 274.73 6.7 x 62.3 417.41 8.7 x 14.0 121.80 1.0 x 40.2 40.20 4.6 x 17.8 81.88 4.1 x 14.2 58.22 1.5 x 22.5 33.75                                                                                                                                    | LIVING AREA BREAKDOWN |   |           |           |  |  |
| 40.2 x 28.2 1133.64<br>4.0 x 16.0 64.00<br>6.0 x 12.9 77.40<br>Second Floor  3.4 x 4.3 14.62<br>3.9 x 14.2 55.38<br>8.3 x 33.1 274.73<br>6.7 x 62.3 417.41<br>8.7 x 14.0 121.80<br>1.0 x 40.2 40.20<br>4.6 x 17.8 81.88<br>4.1 x 14.2 58.22<br>1.5 x 22.5 33.75                                                                                                                 | Breakdown             |   |           | Subtotals |  |  |
| 4.0 x 16.0 64.00<br>6.0 x 12.9 77.40<br>Second Floor  3.4 x 4.3 14.62<br>3.9 x 14.2 55.38<br>8.3 x 33.1 274.73<br>6.7 x 62.3 417.41<br>8.7 x 14.0 121.80<br>1.0 x 40.2 40.20<br>4.6 x 17.8 81.88<br>4.1 x 14.2 58.22<br>1.5 x 22.5 33.75                                                                                                                                        | First Floor           |   |           |           |  |  |
| Second Floor  3.4 x 4.3 14.62 3.9 x 14.2 55.38 8.3 x 33.1 274.73 6.7 x 62.3 417.41 8.7 x 14.0 121.80 1.0 x 40.2 40.20 4.6 x 17.8 81.88 4.1 x 14.2 58.22 1.5 x 22.5 33.75                                                                                                                                                                                                        | 40.2                  | x | 28.2      | 1133.64   |  |  |
| Second Floor       3.4 x 4.3       14.62         3.9 x 14.2       55.38         8.3 x 33.1       274.73         6.7 x 62.3       417.41         8.7 x 14.0       121.80         1.0 x 40.2       40.20         4.6 x 17.8       81.88         4.1 x 14.2       58.22         1.5 x 22.5       33.75                                                                             | 4.0                   | x | 16.0      | 64.00     |  |  |
| 3.4 x 4.3 14.62<br>3.9 x 14.2 55.38<br>8.3 x 33.1 274.73<br>6.7 x 62.3 417.41<br>8.7 x 14.0 121.80<br>1.0 x 40.2 40.20<br>4.6 x 17.8 81.88<br>4.1 x 14.2 58.22<br>1.5 x 22.5 33.75                                                                                                                                                                                              | 6.0                   | x | 12.9      | 77.40     |  |  |
| 3.9     x     14.2     55.38       8.3     x     33.1     274.73       6.7     x     62.3     417.41       8.7     x     14.0     121.80       1.0     x     40.2     40.20       4.6     x     17.8     81.88       4.1     x     14.2     58.22       1.5     x     22.5     33.75                                                                                            | Second Floor          |   |           |           |  |  |
| 8.3 x 33.1 274.73<br>6.7 x 62.3 417.41<br>8.7 x 14.0 121.80<br>1.0 x 40.2 40.20<br>4.6 x 17.8 81.88<br>4.1 x 14.2 58.22<br>1.5 x 22.5 33.75                                                                                                                                                                                                                                     | 3.4                   | x | 4.3       | 14.62     |  |  |
| 6.7 x 62.3 417.41<br>8.7 x 14.0 121.80<br>1.0 x 40.2 40.20<br>4.6 x 17.8 81.88<br>4.1 x 14.2 58.22<br>1.5 x 22.5 33.75                                                                                                                                                                                                                                                          | 3.9                   | x | 14.2      | 55.38     |  |  |
| 8.7 x 14.0 121.80<br>1.0 x 40.2 40.20<br>4.6 x 17.8 81.88<br>4.1 x 14.2 58.22<br>1.5 x 22.5 33.75                                                                                                                                                                                                                                                                               | 8.3                   | x | 33.1      | 274.73    |  |  |
| 1.0       x       40.2       40.20         4.6       x       17.8       81.88         4.1       x       14.2       58.22         1.5       x       22.5       33.75                                                                                                                                                                                                             | 6.7                   | x | 62.3      | 417.41    |  |  |
| 4.6       x       17.8       81.88         4.1       x       14.2       58.22         1.5       x       22.5       33.75                                                                                                                                                                                                                                                        | 8.7                   | x | 14.0      | 121.80    |  |  |
| 4.1 x 14.2 58.22<br>1.5 x 22.5 33.75                                                                                                                                                                                                                                                                                                                                            | 1.0                   | x | 40.2      | 40.20     |  |  |
| 1.5 x 22.5 33.75                                                                                                                                                                                                                                                                                                                                                                | 4.6                   | x | 17.8      | 81.88     |  |  |
|                                                                                                                                                                                                                                                                                                                                                                                 | 4.1                   | x | 14.2      | 58.22     |  |  |
| 3.0 x 10.6 -31.80                                                                                                                                                                                                                                                                                                                                                               | 1.5                   | x | 22.5      | 33.75     |  |  |
|                                                                                                                                                                                                                                                                                                                                                                                 | 3.0                   | x | 10.6      | -31.80    |  |  |
|                                                                                                                                                                                                                                                                                                                                                                                 |                       |   |           |           |  |  |
|                                                                                                                                                                                                                                                                                                                                                                                 |                       |   |           |           |  |  |
|                                                                                                                                                                                                                                                                                                                                                                                 |                       |   |           |           |  |  |
|                                                                                                                                                                                                                                                                                                                                                                                 |                       |   |           |           |  |  |
|                                                                                                                                                                                                                                                                                                                                                                                 |                       |   |           |           |  |  |
|                                                                                                                                                                                                                                                                                                                                                                                 |                       |   |           |           |  |  |
|                                                                                                                                                                                                                                                                                                                                                                                 |                       |   |           |           |  |  |
|                                                                                                                                                                                                                                                                                                                                                                                 |                       |   |           |           |  |  |
|                                                                                                                                                                                                                                                                                                                                                                                 |                       |   |           |           |  |  |
| 13 Items (rounded) 2341                                                                                                                                                                                                                                                                                                                                                         | 13 Items              |   | (rounded) | 2341      |  |  |