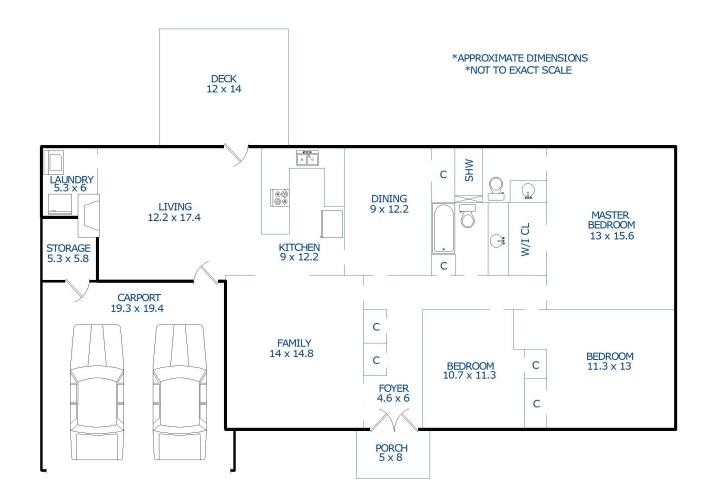

Sketch by Apex Sketch v5 Standard™
Comments:

| AREA CALCULATIONS SUMMARY |                                 |      |                            |                            |
|---------------------------|---------------------------------|------|----------------------------|----------------------------|
| Code                      | Description                     |      | Net Size                   | Net Totals                 |
| GLA1<br>GAR<br>OTH        | First Flc<br>Carport<br>Storage | oor  | 1642.67<br>390.20<br>39.65 | 1642.67<br>390.20<br>39.65 |
| Net                       | LIVABLE A                       | Area | (rounded)                  | 1643                       |

| LIVING AREA BREAKDOWN |           |                            |  |  |  |  |
|-----------------------|-----------|----------------------------|--|--|--|--|
| Br                    | Subtotals |                            |  |  |  |  |
| First Floor<br>68.9   | x 48.9    | 496.08<br>738.39<br>408.20 |  |  |  |  |
| 3 Items               | (rour     | nded) 1643                 |  |  |  |  |