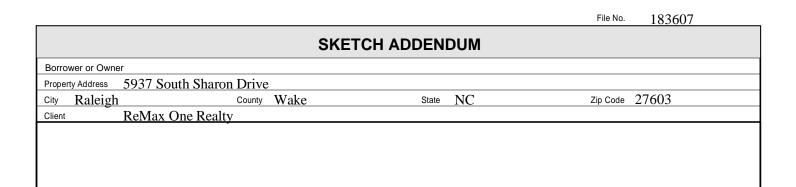

Sketch by Apex Sketch v5 Standard™
Comments:

| AREA CALCULATIONS SUMMARY |                                 |      |                            |                            |
|---------------------------|---------------------------------|------|----------------------------|----------------------------|
| Code                      | Description                     |      | Net Size                   | Net Totals                 |
| GLA1<br>GAR<br>OTH        | First Flc<br>Carport<br>Storage | oor  | 1642.67<br>390.20<br>39.65 | 1642.67<br>390.20<br>39.65 |
| Net                       | LIVABLE A                       | Area | (rounded)                  | 1643                       |

| LIVING AREA BREAKDOWN |           |                            |  |  |  |  |
|-----------------------|-----------|----------------------------|--|--|--|--|
| Br                    | Subtotals |                            |  |  |  |  |
| First Floor<br>68.9   | x 48.9    | 496.08<br>738.39<br>408.20 |  |  |  |  |
| 3 Items               | (rour     | nded) 1643                 |  |  |  |  |