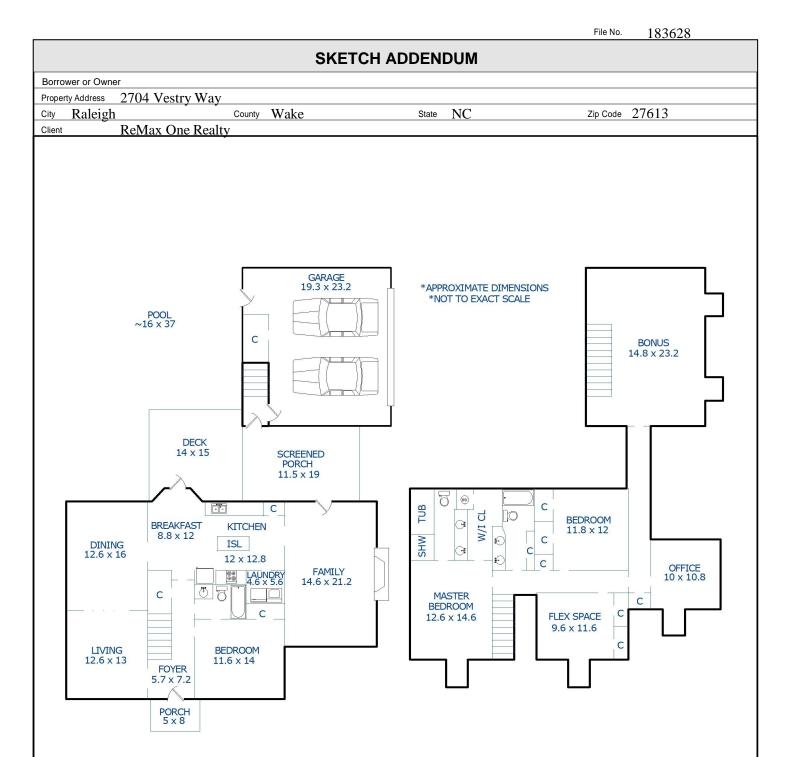

Sketch by Apex Sketch v5 Standard™

Comments:

| AREA CALCULATIONS SUMMARY |                                                              |                                       |                              |  |
|---------------------------|--------------------------------------------------------------|---------------------------------------|------------------------------|--|
| Code                      | Description                                                  | Net Size                              | Net Totals                   |  |
| GLA1 GLA2 GAR             | First Floor<br>FinishedGarageEntry<br>Second Floor<br>Garage | 1420.52<br>41.71<br>1656.58<br>543.93 | 1462.23<br>1656.58<br>543.93 |  |
| Net                       | t LIVABLE Area                                               | (rounded)                             | 3119                         |  |

| LIVING AREA BREAKDOWN |      |   |           |         |  |
|-----------------------|------|---|-----------|---------|--|
| Breakdown             |      |   | Subtotals |         |  |
| First Floor           |      |   |           |         |  |
| TILDO TIOO.           | 35.6 | x | 8.0       | 284.80  |  |
|                       |      | x | 22.2      | 1123.32 |  |
| 0.5 x                 |      | x | 2.0       | 2.00    |  |
| 0.5 A                 |      | x | 2.0       | 8.40    |  |
| 0.5 x                 | 2.0  | x | 2.0       | 2.00    |  |
| FinishedGarageEntry   |      |   |           |         |  |
| FIIIISIIEGGAI         | 4.3  |   | 9.7       | 41.71   |  |
| Second Floo           |      | X | 9.1       | 41.71   |  |
|                       |      | x | 7.8       | 305.76  |  |
|                       |      |   | 3.9       | 37.05   |  |
|                       |      | X | 8.5       | 430.10  |  |
|                       |      | х |           |         |  |
|                       |      | x | 3.9       | 75.66   |  |
|                       |      | x | 3.6       | 14.40   |  |
|                       | 7.7  | x | 15.0      | 115.50  |  |
|                       |      | x | 30.0      | 66.00   |  |
|                       | 9.9  | x | 17.0      | 168.30  |  |
|                       |      | x | 19.4      | 75.66   |  |
|                       |      | x | 22.3      | 78.05   |  |
|                       |      | X | 19.4      | 180.42  |  |
|                       |      | X | 22.3      | 80.28   |  |
|                       | 4.2  | x | 3.5       | 14.70   |  |
|                       | 4.2  | x | 3.5       | 14.70   |  |
| 20 Items              |      |   | (rounded) | 3119    |  |