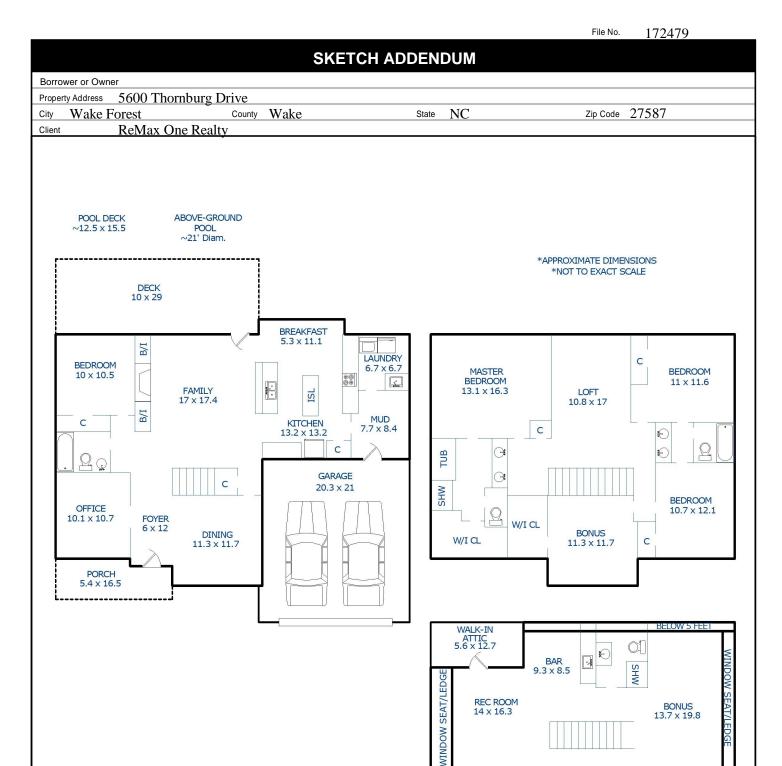

Sketch by Apex Sketch v5 Standard™

Comments:

| AREA CALCULATIONS SUMMARY |                   |                 |            |  |
|---------------------------|-------------------|-----------------|------------|--|
| Code                      | Description       | Net Size        | Net Totals |  |
| GLA1                      | First Floor       | 1286.36         | 1286.36    |  |
| GLA2                      | Second Floor      | 1319.85         | 1319.85    |  |
| GLA3                      | Third Floor       | 805.14          |            |  |
|                           | Below 5 Feet      | -51.48          |            |  |
|                           | Below 5 Feet      | -35.76          |            |  |
|                           | Window Seat/Ledge | -40.20          | 646 86     |  |
| CAD                       | Window Seat/Ledge | -30.94          | 646.76     |  |
| GAR                       | Garage<br>Porch   | 451.68<br>83.10 | 451.68     |  |
| P/P                       | Deck              | 287.00          | 370.10     |  |
| ОТН                       | Walk-In Attic     | 78.60           | 78.60      |  |
|                           |                   |                 |            |  |
| Net LIVABLE Area          |                   | (rounded)       | 3253       |  |

| LIVING AREA BREAKDOWN |   |           |           |  |  |
|-----------------------|---|-----------|-----------|--|--|
| Breakdown             |   |           | Subtotals |  |  |
| First Floor           |   |           |           |  |  |
| 50.0                  | x | 16.5      | 825.00    |  |  |
| 2.0                   | x | 12.1      | 24.20     |  |  |
| 1.0                   | x | 18.7      | 18.70     |  |  |
| 13.2                  | x | 29.2      | 385.44    |  |  |
| 2.6                   | x | 12.7      | 33.02     |  |  |
| Second Floor          |   |           |           |  |  |
| 3.6                   | x | 12.7      | 45.72     |  |  |
| 42.9                  | x | 29.7      | 1274.13   |  |  |
| Third Floor           |   |           |           |  |  |
| 42.9                  | x | 14.6      | 626.34    |  |  |
| 6.0                   | x | 29.8      | 178.80    |  |  |
| Below 5 Feet          |   |           |           |  |  |
| 1.2                   | x | 42.9      | -51.48    |  |  |
|                       | x | 29.8      | -35.76    |  |  |
| Window Seat/Ledge     |   |           |           |  |  |
| 3.0                   | x | 13.4      | -40.20    |  |  |
| 1.7                   | x | 18.2      | -30.94    |  |  |
|                       |   |           |           |  |  |
|                       |   |           |           |  |  |
|                       |   |           |           |  |  |
|                       |   |           |           |  |  |
|                       |   |           |           |  |  |
| 40.11                 |   | , , ,     | 0055      |  |  |
| 13 Items              |   | (rounded) | 3253      |  |  |
|                       |   |           |           |  |  |