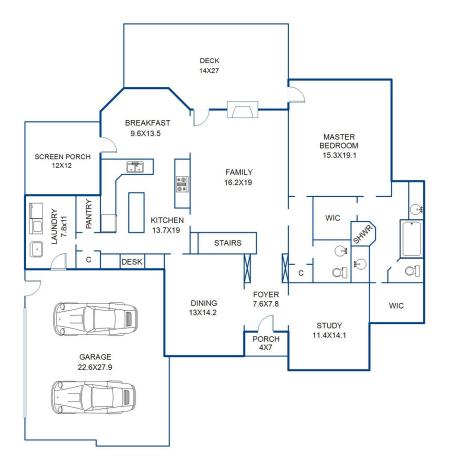

File No. 192264

APPROXIMATE DIMENSIONS

This measurement is copyrighted to McNamara & Co and the clients listed in the header of this sketch. No one else may use

Sketch by Apex Sketch

| AREA CALCULATIONS SUMMARY |              |        |          |           |                                         | AREA CALCULATIONS BREAKDOWN |      |   |        |   |           |         |
|---------------------------|--------------|--------|----------|-----------|-----------------------------------------|-----------------------------|------|---|--------|---|-----------|---------|
| Code                      | Description  | Factor | Net Size | Perimeter | Net Totals                              | Name                        | Base | x | Height | x | Width     | = Area  |
| GLA1                      | First Floor  | 1.0    | 2136.5   | 235.7     | 2136.5                                  | First Floor                 |      |   | 23.2   | X | 22.1      | = 512.7 |
| GLA2                      | Second Floor | 1.0    | 1469.5   | 247.8     | 1469.5                                  |                             |      |   | 16.8   | X | 16.6      | = 278.9 |
| GAR                       | Garage       | 1.0    | 656.2    | 104.8     | 656.2                                   |                             |      |   | 13.2   | X | 7.7       | = 101.6 |
|                           |              |        |          |           |                                         |                             | 0.5  | X | 5.4    | X | 2.7       | = 7.2   |
|                           |              |        |          |           |                                         |                             |      |   | 25.8   | X | 3.8       | = 98.0  |
|                           |              |        |          |           |                                         |                             |      |   | 29.6   | X | 7.3       | = 216.1 |
|                           |              |        |          |           |                                         |                             |      |   | 12.3   | X | 12.1      | = 148.8 |
|                           |              |        |          |           |                                         |                             | 0.5  | X | 4.9    | X | 2.5       | = 6.1   |
|                           |              |        |          |           |                                         |                             |      |   | 26.1   | X | 3.5       | = 91.4  |
|                           |              |        |          |           |                                         |                             |      |   | 14.2   | X | 4.2       | = 59.6  |
|                           |              |        |          |           |                                         |                             |      |   | 40.3   | X | 8.8       | = 354.6 |
|                           |              |        |          |           |                                         |                             |      |   | 36.3   | X | 7.2       | = 261.4 |
|                           |              |        |          |           |                                         | Second Floor                |      |   | 21.7   | X | 13.5      | = 293.0 |
|                           |              |        |          |           |                                         |                             |      |   | 17.3   | X | 13.0      | = 224.9 |
|                           |              |        |          |           |                                         |                             |      |   | 18.0   | X | 12.5      | = 225.0 |
|                           |              |        |          |           |                                         |                             |      |   | 7.6    | X | 5.1       | = 38.8  |
|                           | Net LIVABLE  |        |          | (rounded) | 3,606                                   | 5 addl items                |      |   |        |   |           |         |
|                           |              |        |          |           | *************************************** | 21 total items              |      |   |        |   | (rounded) | 3,606   |
|                           |              |        |          |           |                                         |                             |      |   |        |   | •         | 350     |
|                           |              |        |          |           |                                         |                             |      |   |        |   |           |         |
|                           |              |        |          |           |                                         |                             |      |   |        |   |           |         |