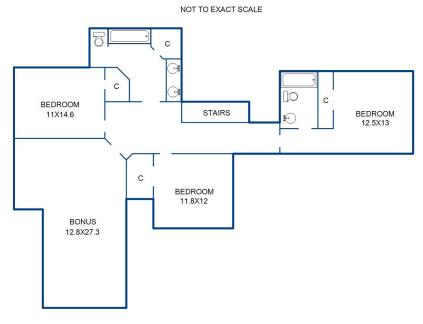

File No. 192264

APPROXIMATE DIMENSIONS

This measurement is copyrighted to McNamara & Co and the clients listed in the header of this sketch. No one else may use

Sketch by Apex Sketch

| AREA CALCULATIONS SUMMARY |              |        |          |           |                                         | AREA CALCULATIONS BREAKDOWN |      |   |        |   |           |         |
|---------------------------|--------------|--------|----------|-----------|-----------------------------------------|-----------------------------|------|---|--------|---|-----------|---------|
| Code                      | Description  | Factor | Net Size | Perimeter | Net Totals                              | Name                        | Base | x | Height | x | Width     | = Area  |
| GLA1                      | First Floor  | 1.0    | 2136.5   | 235.7     | 2136.5                                  | First Floor                 |      |   | 23.2   | X | 22.1      | = 512.7 |
| GLA2                      | Second Floor | 1.0    | 1469.5   | 247.8     | 1469.5                                  |                             |      |   | 16.8   | X | 16.6      | = 278.9 |
| GAR                       | Garage       | 1.0    | 656.2    | 104.8     | 656.2                                   |                             |      |   | 13.2   | X | 7.7       | = 101.6 |
|                           |              |        |          |           |                                         |                             | 0.5  | X | 5.4    | X | 2.7       | = 7.2   |
|                           |              |        |          |           |                                         |                             |      |   | 25.8   | X | 3.8       | = 98.0  |
|                           |              |        |          |           |                                         |                             |      |   | 29.6   | X | 7.3       | = 216.1 |
|                           |              |        |          |           |                                         |                             |      |   | 12.3   | X | 12.1      | = 148.8 |
|                           |              |        |          |           |                                         |                             | 0.5  | X | 4.9    | X | 2.5       | = 6.1   |
|                           |              |        |          |           |                                         |                             |      |   | 26.1   | X | 3.5       | = 91.4  |
|                           |              |        |          |           |                                         |                             |      |   | 14.2   | X | 4.2       | = 59.6  |
|                           |              |        |          |           |                                         |                             |      |   | 40.3   | X | 8.8       | = 354.6 |
|                           |              |        |          |           |                                         |                             |      |   | 36.3   | X | 7.2       | = 261.4 |
|                           |              |        |          |           |                                         | Second Floor                |      |   | 21.7   | X | 13.5      | = 293.0 |
|                           |              |        |          |           |                                         |                             |      |   | 17.3   | X | 13.0      | = 224.9 |
|                           |              |        |          |           |                                         |                             |      |   | 18.0   | X | 12.5      | = 225.0 |
|                           |              |        |          |           |                                         |                             |      |   | 7.6    | X | 5.1       | = 38.8  |
|                           | Net LIVABLE  |        |          | (rounded) | 3,606                                   | 5 addl items                |      |   |        |   |           |         |
|                           |              |        |          |           | *************************************** | 21 total items              |      |   |        |   | (rounded) | 3,606   |
|                           |              |        |          |           |                                         |                             |      |   |        |   | •         | 350     |
|                           |              |        |          |           |                                         |                             |      |   |        |   |           |         |
|                           |              |        |          |           |                                         |                             |      |   |        |   |           |         |