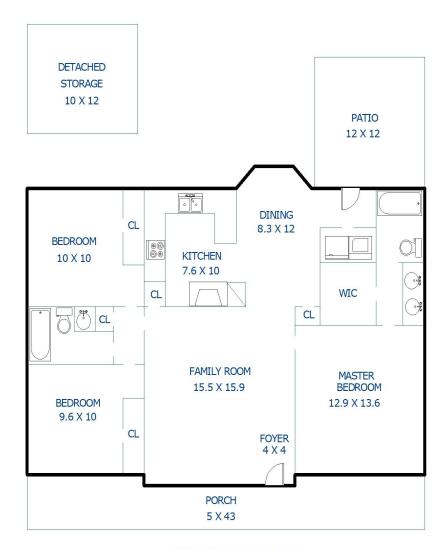

## 194504 **SKETCH ADDENDUM** Borrower or Owner Property Address 64 LITTLE RIVER DRIVE Zip Code 27597 City ZEBULON County JOHNSTON State NC REMAX ONE- MARTI HAMPTON

APPROXIMATE DIMENSIONS NOT TO EXACT SCALE

Sketch by Apex Sketch v5 Standard™

THIS MEASUREMENT IS COPYRIGHTED TO MCNAMARA & CO AND THE CLIENTS LISTED IN THE HEADER OF THIS SKETCH. NO ONE ELSE MAY USE Comments:

| Code | AREA CALCULATION Description | NS SUMMARY<br>Net Size | Net Totals |
|------|------------------------------|------------------------|------------|
| GLA1 | First Floor                  | 1160.64                | 1160.64    |
| Net  | : LIVABLE Area               | (rounded)              | 1161       |

| LIVING AREA BREAKDOWN |                           |        |                            |                                  |  |
|-----------------------|---------------------------|--------|----------------------------|----------------------------------|--|
|                       | Breakd                    | own    |                            | Subtotals                        |  |
| First Floor           |                           |        |                            |                                  |  |
| 0.5 x                 | 43.2<br>2.0<br>1.0<br>4.2 | x<br>x | 26.2<br>2.0<br>16.4<br>2.0 | 1131.84<br>2.00<br>16.40<br>8.40 |  |
| 0.5 x                 | 2.0                       |        | 2.0                        | 2.00                             |  |
| 5 Items               |                           |        | (rounded)                  | 1161                             |  |
|                       |                           |        | (. 55 464)                 | 1101                             |  |