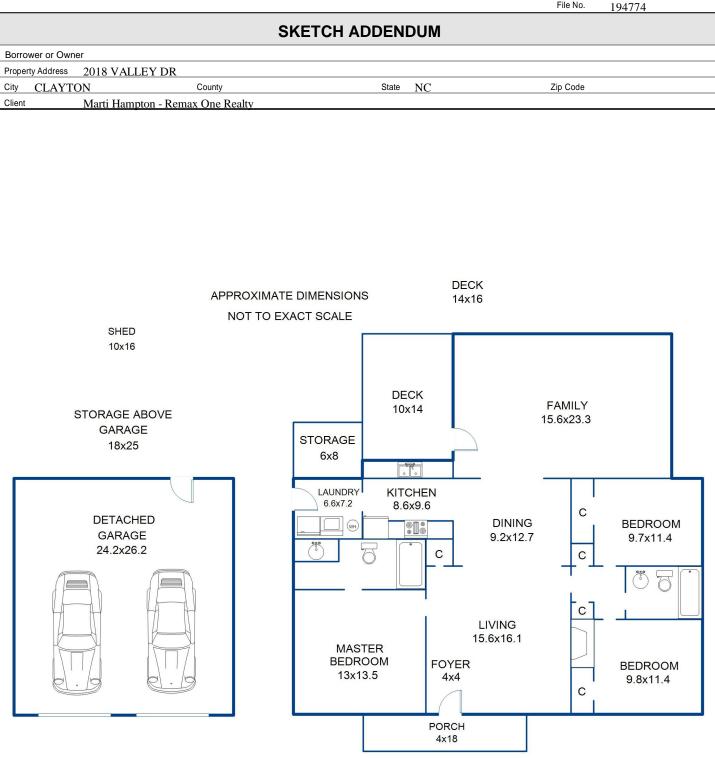

File No.

This measurement is copyrighted to McNamara & Co and the clients listed in the header of this sketch. No one else may use

Sketch by Apex Sketch

|      | AREA CA         | AREA CALCULATIONS BREAKDOWN |          |           |                   |               |      |   |        |   |           |        |
|------|-----------------|-----------------------------|----------|-----------|-------------------|---------------|------|---|--------|---|-----------|--------|
| Code | Description     | Factor                      | Net Size | Perimeter | <b>Net Totals</b> | Name          | Base | x | Height | x | Width =   | Area   |
| GLA1 | First Floor     | 1.0                         | 1582.7   | 174.4     | 1582.7            | First Floor   |      |   | 34.1   | X | 2.0 =     | 68.2   |
| GAR  | Detached Garage | 1.0                         | 634.0    | 100.8     | 634.0             |               |      |   | 24.1   | X | 14.0 =    | 337.4  |
|      |                 |                             |          |           |                   |               |      |   | 45.1   | X | 26.1 =    | 1177.1 |
|      |                 |                             |          |           |                   |               |      |   |        |   |           |        |
|      |                 |                             |          |           |                   |               |      |   |        |   |           |        |
|      | Net LIVABLE     |                             |          | (rounded) | 1,583             | 3 total items |      |   |        |   | (rounded) | 1,583  |
|      |                 |                             |          |           |                   |               |      |   |        |   |           |        |