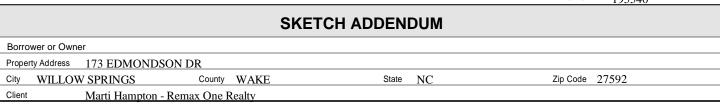

File No. 195540



## APPROXIMATE DIMENSIONS NOT TO EXACT SCALE

POOL DECK 14x14



PATIO 15x15

This measurement is copyrighted to McNamara & Co and the clients listed in the header of this sketch. No one else may use

Sketch by Apex Sketch

|      |             |                             |          |           |            |               |      |   |        |   |           | г Бу Аре | x Sketch |
|------|-------------|-----------------------------|----------|-----------|------------|---------------|------|---|--------|---|-----------|----------|----------|
|      | AREA CA     | AREA CALCULATIONS BREAKDOWN |          |           |            |               |      |   |        |   |           |          |          |
| Code | Description | Factor                      | Net Size | Perimeter | Net Total