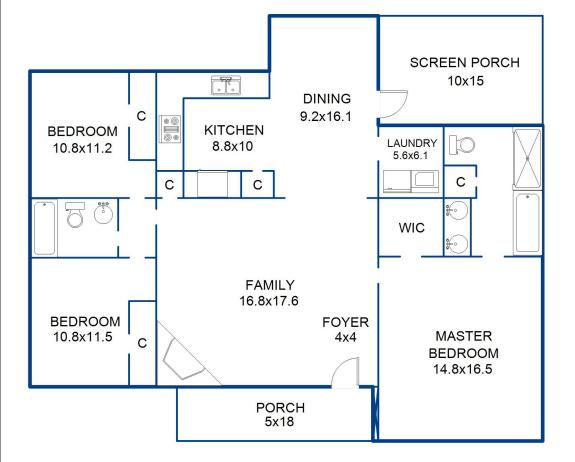

## APPROXIMATE DIMENSIONS NOT TO EXACT SCALE

POOL DECK 14x14

PATIO 15x15

This measurement is copyrighted to McNamara & Co and the clients listed in the header of this sketch. No one else may use

Sketch by Apex Sketch

|      |             |                             |          |           |            |               |      |   |        |   |           | г Бу Аре | x Sketch |
|------|-------------|-----------------------------|----------|-----------|------------|---------------|------|---|--------|---|-----------|----------|----------|
|      | AREA CA     | AREA CALCULATIONS BREAKDOWN |          |           |            |               |      |   |        |   |           |          |          |
| Code | Description | Factor                      | Net Size | Perimeter | Net Totals |               | Base | x | Height |   | Width     |          | Area     |
| GLA1 | First Floor | 1.0                         | 1424.1   | 172.6     | 1424.1     | First Floor   |      |   | 29.1   | X | 15.6      | =        | 454.0    |
|      |             |                             |          |           |            |               |      |   | 10.1   | X | 0.5       | =        | 5.1      |
|      |             |                             |          |           |            |               |      |   | 34.2   | X | 9.5       | =        | 324.9    |
|      |             |                             |          |           |            |               |      |   | 29.1   | x | 22.0      | =        | 640.2    |
|      |             |                             |          |           |            |               |      |   |        |   |           |          |          |
|      | Net LIVABLE |                             |          | (rounded) | 1,424      | 4 total items |      |   |        |   | (rounded) |          | 1,424    |