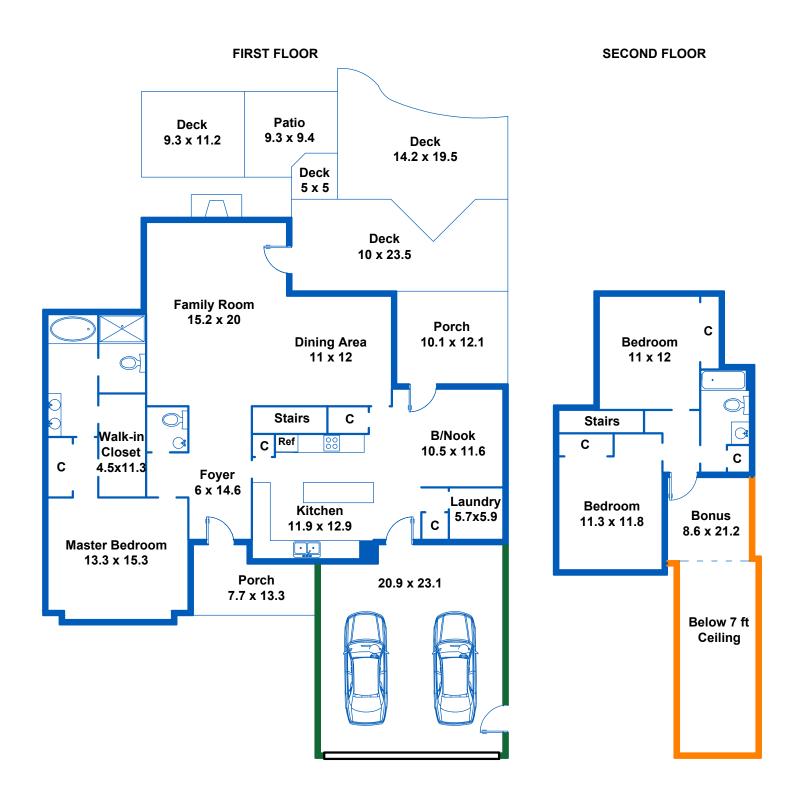

"Approximate dimensions"
"Drawing not to exact scale"
"Area below 7ft has been extracted"

"This measurement is copyrighted to McNamara & Co and the clients listed on the header of this sketch"

| AREA CALCULATIONS SUMMARY    |                                                |                                   |                                   |
|------------------------------|------------------------------------------------|-----------------------------------|-----------------------------------|
| Code                         | Description                                    | Gross                             | Total                             |
| GLA 1<br>GLA 2<br>GAR<br>OTH | First Floor<br>Second Floor<br>Garage<br>Bonus | 1543.6<br>489.8<br>470.6<br>287.9 | 1543.6<br>489.8<br>470.6<br>287.9 |

Net LIVABLE Area (rounded) 2033